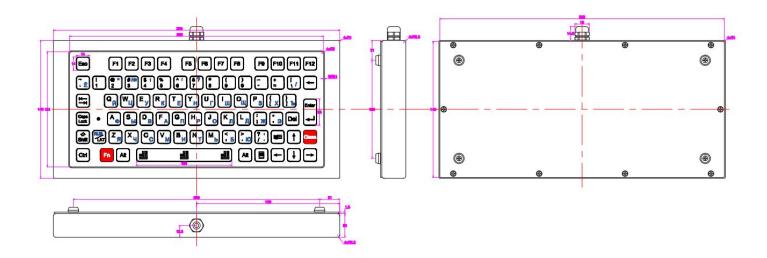

.com

Model NO.: K-TEK-D272-FN-DT-SS

**DESCRIPTION:** 77 keys compact format IP68 dynamic rated membrane industrial keyboard with function keys on the upper line, 2.0mm thickness industrial metal dome PCB with gold-on-gold metal dome key switch technology with short stroke 0.45mm with extremely good tactile feeling for reliable data input, with FN and CLEAN key for easy cleaning via lock/disable the entire keyboard without needing to take away the keyboard from PC, surface mounted extremely flush with anti-microbial, durable and scratch-proof polyester withstand to most chemicals and liquids under the harshest environments, back side sealed with ruggedized and vandal proof stainless steel housing for stand alone DESK TOP VERSION.

**DIMENSIONS:** 300.0mm x 145.0mm x 26.5mm (L x W x H)













## **KEY TECHNOLOGY (CHINA) LIMITED**

### 深圳市键特电子有限公司



Head Office:B703,Building 1,Tianan Cyber Park,Huang Ge North Road,Longcheng Subdistrict,Long Gang District,ShenZhen,Guang Dong, P.R.China Factory ADD.:Floor 7, Building S8, Fenggang Tianan Cyber Park, No. 208 Fenggang Section, Dongshen Road, Fenggang Town, DongGuan, Guang Dong, P.R. China

Tel:+86 755 89239859,89230460,85232807 Fax:+86 755 89312576 E-mail:info@key-tek.cn,sales01@key-tek.cn Website:www.key-tek.cn,www.rugged-key.com

#### **APPLICATIONS:**

This keyboard is ideal for use in environments ranging from manufacturing to material handling to medical settings. Its numeric pad allows for easy data entry.

lab, hospital, clinic, dental, such as carts, diagnostic equipments, operation rooms, dialysis centers etc;

MA