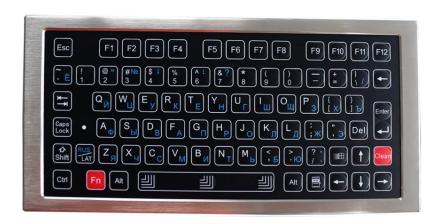

Fax:+86 755 89312576 E-mail:info@key-tek.cn,sales01@key-tek.cn Website:www.key-tek.cn,www.rugged-key.com

Model NO.: K-TEK-D272-FN-DT-SS

**DESCRIPTION:** 77 keys compact format IP68 dynamic rated membrane industrial keyboard with function keys on the upper line, 2.0mm thickness industrial metal dome PCB with gold-on-gold metal dome key switch technology with short stroke 0.45mm with extremely good tactile feeling for reliable data input, with FN and CLEAN key for easy cleaning via lock/disable the entire keyboard without needing to take away the keyboard from PC, surface mounted extremely flush with anti-microbial, durable and scratch-proof polyester withstand to most chemicals and liquids under the harshest environments, back side sealed with ruggedized and vandal proof stainless steel housing for stand alone DESK TOP VERSION.

#### **MAIN FEATURES:**

Keyboard provides full-size versatility in a rugged, compact design, rugged construction for reliable functionality The foil-covered aluminum front plate is mounted flush for easy cleaning.

The keyboard lacks the crevices found between the keys of a regular keyboard, which is protected against dust, dirt, grease and corrosive liquids, which means it can withstand directed hose water, disinfectants, environmental contaminants and heavy industrial use. PS/2, USB connection cables that plug directly into computer like keyboard operations.

Ease of customizing with multiple languages, to accommodate foreign or custom variants.

This stylish, rugged medical keyboard is ideal for any application requiring a rugged enclosure and low profile.

**FN+Clean key** -Prevents data from being sent while the keyboard is wiped down, allowing user to clean at any interval with minimal downtime