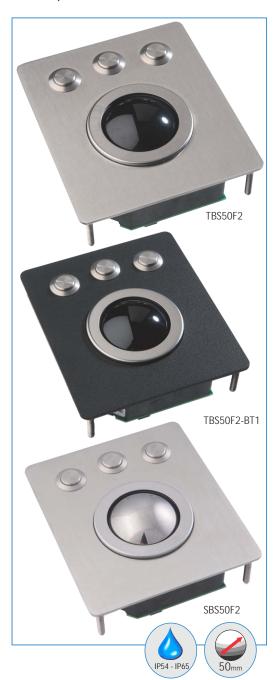

# 50 MM STAINLESS STEEL TRACKBALL UNIT

Vandalproof, IP54 - IP65 sealed

This range is highly ruggedized and designed for harsh industrial applications, kiosk consoles, navigation controls, etc... This trackball unit features a robust, vandalproof construction and all metal look: the carrier plate made of brushed stainless steel, a stainless steel ring protecting the trackball sealing and three anti-vandal stainless steel and IP65 sealed switches. The 50mm trackball unit itself can either have:

- a black phenolic resin ball for highest resistance to hostile impacts and to scratches and with a sealing grade of IP65 static. Type TBS50F2 (the standard) or type TBS50F2-BT1 with a black coated topplate.
- a stainless steel ball for styling (complete stainless steel appearance) with a sealing grade to IP54. Type SBS50F2

#### **ORDER INFO**

| TBS50F2     | Black phenolic resin ball                 |
|-------------|-------------------------------------------|
| TBS50F2-BT1 | Black phenolic resin ball, black topplate |
| SBS50F2     | Stainless steel ball                      |