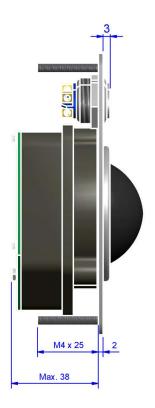

Dimensions : 100 x 116 x 40 mm Weight : 0,6 kg / 1 kg

Lifetime : >= 2 million ball revolutions

Tracking force : nom. 50 grams (TBS50F2)/nom. 100 grams (SBS50F2)

Output : PS/2 & USB Combo

Cable : 1 shielded, straight 1,6 m long

# **DIMENSIONAL DRAWING**

The company reserves the right to alter without prior knowledge the specification or design of any standard product or service.