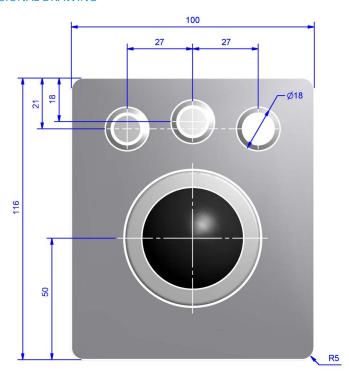

Dimensions : 100 x 116 x 40 mm Weight : 0,6 kg / 1 kg

Lifetime : >= 2 million ball revolutions

Tracking force : nom. 50 grams (TBS50F2)/nom. 100 grams (SBS50F2)

Output : PS/2 & USB Combo

Cable : 1 shielded, straight 1,6 m long

# **DIMENSIONAL DRAWING**

The company reserves the right to alter without prior knowledge the specification or design of any standard product or service.