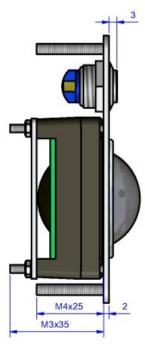

### **GENERAL TECHNICAL SPECIFICATIONS**

| Sealing<br>Carrier plate<br>Ball diameter<br>Ball material<br>Dimensions<br>Weight<br>Lifetime<br>Tracking force<br>Output<br>Cable<br>Operating temperature range | <ul> <li>: IP65 static</li> <li>: brushed stainless steel</li> <li>: 38,1 mm</li> <li>: phenolic resin (TBS38F2) / stainless steel (SBS38F2)</li> <li>: 100 x 78 x 40 mm</li> <li>: 0,4 kg / 0,6 kg</li> <li>:&gt; = 2 million ball revolutions</li> <li>: nom. 50 grams (TBS38F2)/nom. 65 grams (SBS38F2)</li> <li>: PS/2 &amp; USB Combo</li> <li>: 1 shielded, straight 1,6 m long</li> <li>: -10°C to +60°C</li> </ul> |  |
|--------------------------------------------------------------------------------------------------------------------------------------------------------------------|----------------------------------------------------------------------------------------------------------------------------------------------------------------------------------------------------------------------------------------------------------------------------------------------------------------------------------------------------------------------------------------------------------------------------|--|
|                                                                                                                                                                    |                                                                                                                                                                                                                                                                                                                                                                                                                            |  |
| Operating temperature range: -10°C to +60°C                                                                                                                        |                                                                                                                                                                                                                                                                                                                                                                                                                            |  |
| Storage temperature range                                                                                                                                          | : -25°C to +80°C                                                                                                                                                                                                                                                                                                                                                                                                           |  |

# 38 MM STAINLESS STEEL TRACKBALL UNIT Vandalproof, IP65 sealed

DIMENSIONAL DRAWING

Dim. in mm

The company reserves the right to alter without prior knowledge the specification or design of any standard product or service.