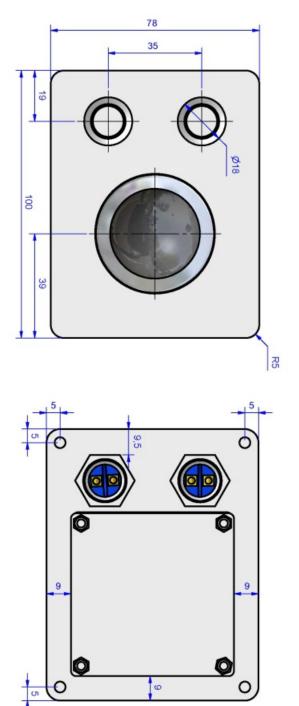

### **GENERAL TECHNICAL SPECIFICATIONS**

| Sealing<br>Carrier plate<br>Ball diameter<br>Ball material<br>Dimensions<br>Weight<br>Lifetime<br>Tracking force<br>Output<br>Cable<br>Operating temperature range | <ul> <li>: IP65 static</li> <li>: brushed stainless steel</li> <li>: 38,1 mm</li> <li>: phenolic resin (TBS38F2) / stainless steel (SBS38F2)</li> <li>: 100 x 78 x 40 mm</li> <li>: 0,4 kg / 0,6 kg</li> <li>:&gt; = 2 million ball revolutions</li> <li>: nom. 50 grams (TBS38F2)/nom. 65 grams (SBS38F2)</li> <li>: PS/2 &amp; USB Combo</li> <li>: 1 shielded, straight 1,6 m long</li> <li>: -10°C to +60°C</li> </ul> |  |
|--------------------------------------------------------------------------------------------------------------------------------------------------------------------|----------------------------------------------------------------------------------------------------------------------------------------------------------------------------------------------------------------------------------------------------------------------------------------------------------------------------------------------------------------------------------------------------------------------------|--|
|                                                                                                                                                                    |                                                                                                                                                                                                                                                                                                                                                                                                                            |  |
| Operating temperature range: -10°C to +60°C                                                                                                                        |                                                                                                                                                                                                                                                                                                                                                                                                                            |  |
| Storage temperature range                                                                                                                                          | : -25°C to +80°C                                                                                                                                                                                                                                                                                                                                                                                                           |  |

# 38 MM STAINLESS STEEL TRACKBALL UNIT Vandalproof, IP65 sealed

DIMENSIONAL DRAWING

Dim. in mm

The company reserves the right to alter without prior knowledge the specification or design of any standard product or service.