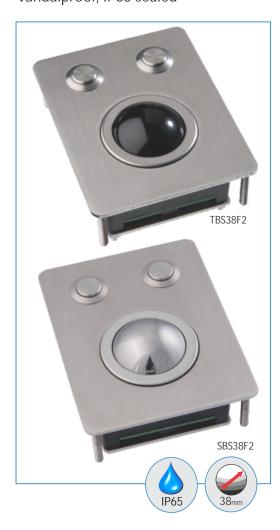

TRACKBALL UNITS

TBS38F2 - SBS38F2

## 38 MM STAINLESS STEEL TRACKBALL UNIT Vandalproof, IP65 sealed

This range of compact trackball units is highly ruggedized and designed for harsh industrial applications, kiosk consoles, navigation controls, etc... They feature a robust, vandalproof construction and all metal look : the carrier plate made of brushed stainless steel, a stainless steel ring protecting the trackball sealing and anti-vandal stainless steel IP65 sealed switches.

The 38mm trackball unit can either have :

- a black phenolic resin ball for highest resistance to hostile impacts and to scratches : Type TBS38F2
- a stainless steel ball for styling and complete stainless steel appearance : Type SBS38F2