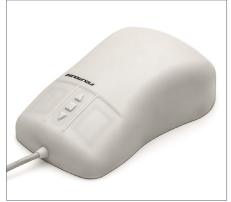

INDUMOUSE PRO

TKH-MOUSE-PRO-IP68-WHITE-USB

INDUMOUSE PRO

Suitable for use on various surfaces

on wood

on aluminium

on stainless steel

#### **SPECIFICATION**

Number of keys: Housing: silicone Bottom panel: plastic

Colour: black, grey, white Keyswitch technology: short travel keys Operating principle: infrared

Resolution:

400 bis 1600 dpi

Internet:

Gett North America LLC

| Art.No.                                         | Product name                 | Colour |
|-------------------------------------------------|------------------------------|--------|
| KH29201                                         | TKH-MOUSE-PRO-IP68-BLACK-USB | black  |
| KH29200                                         | TKH-MOUSE-PRO-IP68-GREY-USB  | grey   |
| KH25201                                         | TKH-MOUSE-PRO-IP68-WHITE-USB | white  |
| Other configurations and interfaces on request. |                              |        |