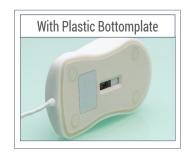

#### PRODUCT FEATURES

- Silicone mouse that works on glass and transparent surfaces
- Medical grade mouse with plastic bottomplate
- Ergonomic functionality with two mousebuttons and three-button scroll function
- Due to the symmetric shape it's suitable for right-hand and also left-hand operation
- Completely water and dust proof
- A silicone cap protects the USB connector during cleaning against splash water
- Resolution adjustable in 7 levels from 400 to 1600 cpi
- Easy to clean and to disinfect
- EMC compliant with EN 60601-1-2 Edition 4