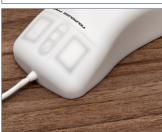

INDUMOUSE PRO

TKH-MOUSE-PRO-IP68-WHITE-USB

INDUMOUSE PRO

Suitable for use on various surfaces

on wood

on aluminium

on stainless steel