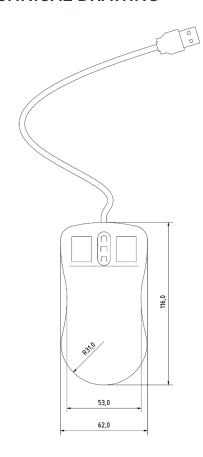

# **TECHNICAL DRAWING**

(adjustable in steps of 200)

Scrollfunction: 3 scrollbuttons

Protection level: **IP68** Interface: **USB** 

**USB** Compatibility: compliant with USB 2.0 Cable length: approx. 2 m Operating temperature: 0 °C to +40 °C Storage temperature: -40 °C to +85°C Dimensions: 115 x 61 x 39 mm Weight: 150 g