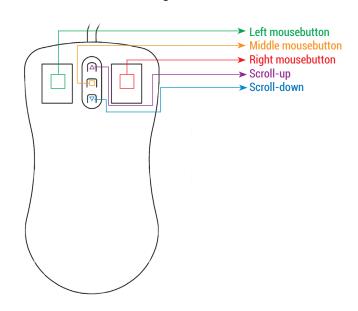

## Mouse functions when using standard Windows® drivers

### Resolution adjustment:

Due to the infrared scanning used, the resolution can be set from 400 to 1600 cpi in steps of 200. Keep left and right mousebutton pressed at once and adjust the resolution with the scrollbuttons:

- Scroll-up: higher resolution
- Scroll-down: lower resolution

Subject to modifications and errors