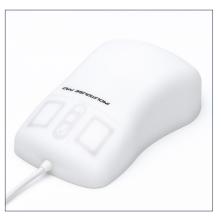

#### PRODUCT FEATURES

- Silicone mouse that works on glass and transparent surfaces
- Medical grade mouse with plastic bottomplate
- Ergonomic functionality with two mousebuttons and three-button scroll function
- Due to the symmetric shape it's suitable for right-hand and also left-hand operation
- Completely water and dust proof
- A silicone cap protects the USB connector during cleaning against splash water
- Resolution adjustable in 7 levels from 400 to 1600 cpi
- Easy to clean and to disinfect
- EMC compliant with EN 60601-1-2 Edition 4

#### **SPECIFICATION**

Number of keys: Housing: silicone Bottom panel: plastic

Colour: black, grey, white Keyswitch technology: short travel keys Operating principle: infrared

Resolution:

400 bis 1600 dpi