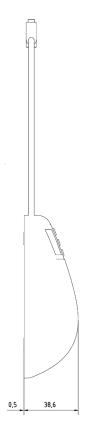

# **TECHNICAL DRAWING**

(adjustable in steps of 200)

Scrollfunction: 3 scrollbuttons

Protection level: **IP68** Interface: **USB** 

**USB** Compatibility: compliant with USB 2.0 Cable length: approx. 2 m Operating temperature: 0 °C to +40 °C Storage temperature: -40 °C to +85°C Dimensions: 115 x 61 x 39 mm Weight: 150 g