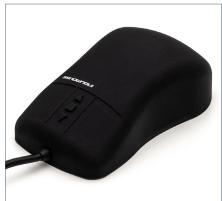

INDUMOUSE PRO

TKH-MOUSE-PRO-IP68-WHITE-USB

INDUMOUSE PRO

Suitable for use on various surfaces

on wood

on aluminium

on stainless steel

#### **SPECIFICATION**

Number of keys: Housing: silicone Bottom panel: plastic

Colour: black, grey, white Keyswitch technology: short travel keys Operating principle: infrared

Resolution:

400 bis 1600 dpi

Internet:

Gett North America LLC

| Art.No.                                         | Product name                 | Colour |
|-------------------------------------------------|------------------------------|--------|
| KH29201                                         | TKH-MOUSE-PRO-IP68-BLACK-USB | black  |
| KH29200                                         | TKH-MOUSE-PRO-IP68-GREY-USB  | grey   |
| KH25201                                         | TKH-MOUSE-PRO-IP68-WHITE-USB | white  |
| Other configurations and interfaces on request. |                              |        |