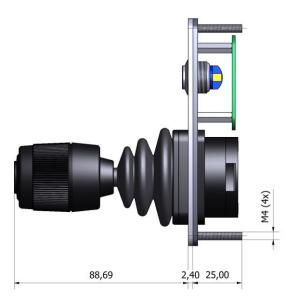

### GENERAL TECHNICAL SPECIFICATIONS

| Sealing                                     | : IP65                            |
|---------------------------------------------|-----------------------------------|
| Carrier plate                               | : brushed stainless steel         |
| Dimensions                                  | : 100 x 116 mm                    |
| Weight                                      | : 0,5 kg                          |
| Output                                      | : USB                             |
| Cable                                       | : 1 shielded, straight 1,6 m long |
| Operating temperature range: -10°C to +60°C |                                   |
| Storage temperature range                   | : -25°C to +70°C                  |
| Push button switches                        |                                   |

## ORDER INFO

Dual function joystick

CST100F2

**CST100** 

Dim. in mm

The company reserves the right to alter without prior knowledge the specification or design of any standard product or service.