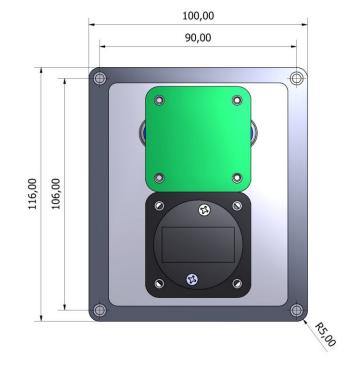

### GENERAL TECHNICAL SPECIFICATIONS

| Sealing                                     | : IP65                            |
|---------------------------------------------|-----------------------------------|
| Carrier plate                               | : brushed stainless steel         |
| Dimensions                                  | : 100 x 116 mm                    |
| Weight                                      | : 0,5 kg                          |
| Output                                      | : USB                             |
| Cable                                       | : 1 shielded, straight 1,6 m long |
| Operating temperature range: -10°C to +60°C |                                   |
| Storage temperature range                   | : -25°C to +70°C                  |
| Push button switches                        |                                   |

## ORDER INFO

Dual function joystick

CST100F2

**CST100** 

Dim. in mm

The company reserves the right to alter without prior knowledge the specification or design of any standard product or service.