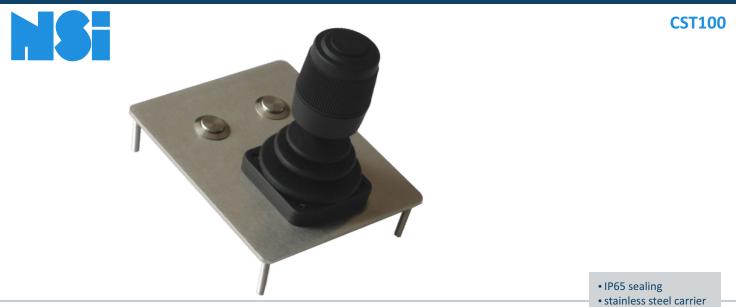

# **DUAL FUNCTION IP65 JOYSTICK**

This dual function joystick unit provides a combined functionality into one single device. One modus enables the user to use the unit as a mouse pointer, the second modus will provide the user with a 3-axis joystick function. Switching between the two functions is done by pressing the pushbutton that sits on top of the joystick.

This 3-axis joystick unit has a robust, vandalproof construction and metal look : the carrier plate made of brushed stainless steel and two anti-vandal stainless steel IP65 sealed switches. Highly ruggedized and designed for harsh industrial applications, navigation controls, etc... The speed of the cursor movement can be adapted (OEM only). No special drivers required

### GENERAL TECHNICAL SPECIFICATIONS

| Sealing                                     | : IP65                            |
|---------------------------------------------|-----------------------------------|
| Carrier plate                               | : brushed stainless steel         |
| Dimensions                                  | : 100 x 116 mm                    |
| Weight                                      | : 0,5 kg                          |
| Output                                      | : USB                             |
| Cable                                       | : 1 shielded, straight 1,6 m long |
| Operating temperature range: -10°C to +60°C |                                   |
| Storage temperature range                   | : -25°C to +70°C                  |
| Push button switches                        |                                   |