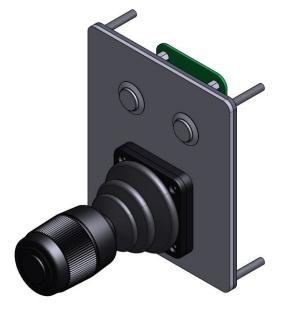

# **DUAL FUNCTION IP65 JOYSTICK**

This dual function joystick unit provides a combined functionality into one single device. One modus enables the user to use the unit as a mouse pointer, the second modus will provide the user with a 3-axis joystick function. Switching between the two functions is done by pressing the pushbutton that sits on top of the joystick.

This 3-axis joystick unit has a robust, vandalproof construction and metal look : the carrier plate made of brushed stainless steel and two anti-vandal stainless steel IP65 sealed switches. Highly ruggedized and designed for harsh industrial applications, navigation controls, etc... The speed of the cursor movement can be adapted (OEM only). No special drivers required