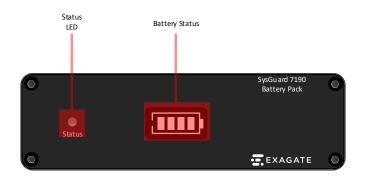

### **Technical Properties**

| Power Supply   | 12V DC power input                       |  |
|----------------|------------------------------------------|--|
| Display        | Custom LEDs for remaining battery charge |  |
|                | LED indicators for Battery status        |  |
| Battery        | 3000 mAh (4x 18650 Li-ion)               |  |
| Output Voltage | 12V                                      |  |