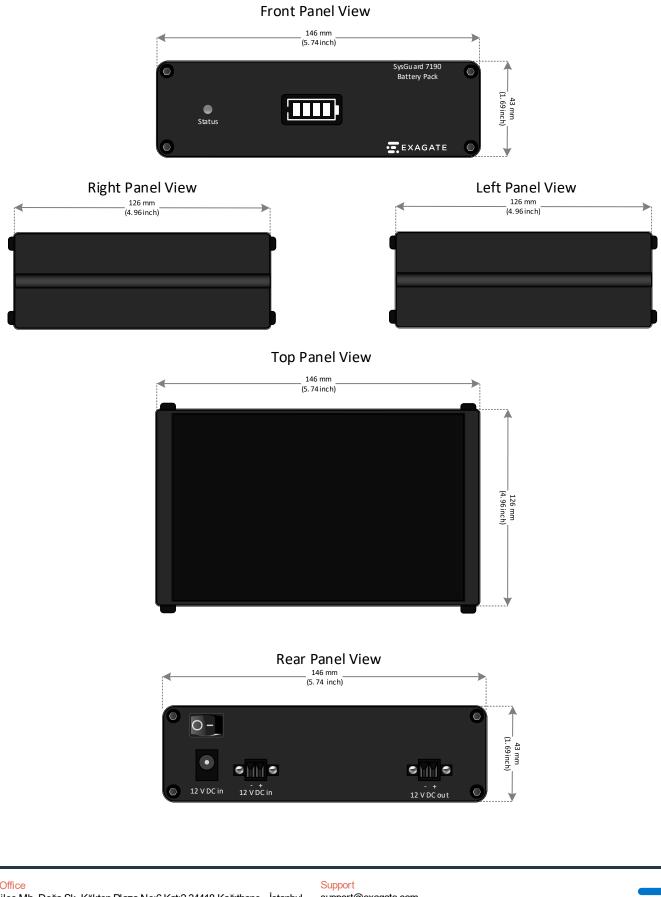

### Dimensions

Head Office A: Yeşilce Mh. Doğa Sk. Kökten Plaza No:6 Kat:2 34418 Kağıthane - İstanbul T: +90 212 275 73 22 F: +90 212 275 73 66 E: info@exagate.com

support@exagate.com

### **Physical Properties**

| Dimensions (H x W x D) | 43x146x126 mm       |  |
|------------------------|---------------------|--|
|                        | 1.69x5.74x4.96 inch |  |
| Color                  | Black               |  |
| Weight                 | 520 (+/- 5%) grams  |  |