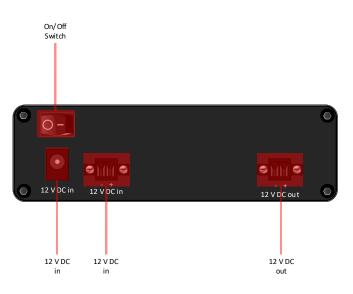

### **Technical Properties**

| Power Supply   | 12V DC power input                       |  |
|----------------|------------------------------------------|--|
| Display        | Custom LEDs for remaining battery charge |  |
|                | LED indicators for Battery status        |  |
| Battery        | 3000 mAh (4x 18650 Li-ion)               |  |
| Output Voltage | 12V                                      |  |