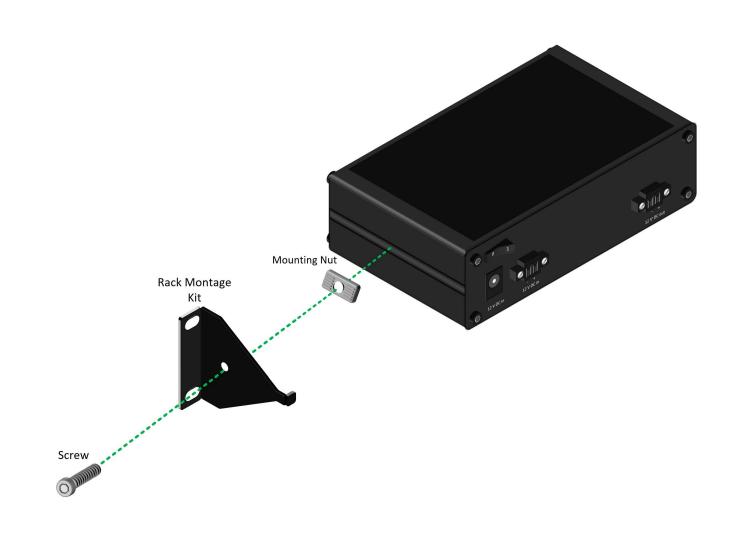

## **Technical Specifications**

Front Panel View

SYSG7190 Assembly Walkthrough