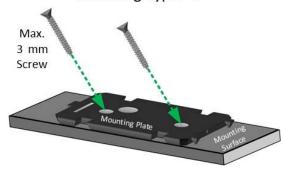

# Sample Connection Diagram

**STEP A** 

Mounting Type - 1

Mounting Type - 2

STEP B

STEP C

Press untill you hear a click

| PRODUCT SKU # | BARCODE # | P/N | DESCRIPTION             |
|---------------|-----------|-----|-------------------------|
| SYSG7050      | -         | -   | Power Failure<br>Module |