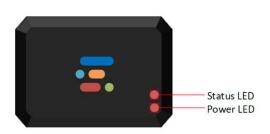

# SYSGuard 7050 Power Failure Module

Exagate SYSGuard 7050 Power Failure Module which are used with Exagate Environmental Monitoring System main devices , continuously monitors the power supply detecting for interruptions and failures.