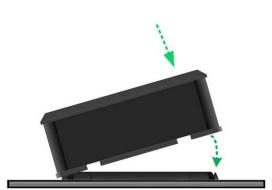

# Sample Connection Diagram

**STEP A** 

Mounting Type - 1

Mounting Type - 2

STEP B

STEP C

Press untill you hear a click

| PRODUCT SKU # | BARCODE # | P/N | DESCRIPTION             |
|---------------|-----------|-----|-------------------------|
| SYSG7050      | -         | -   | Power Failure<br>Module |