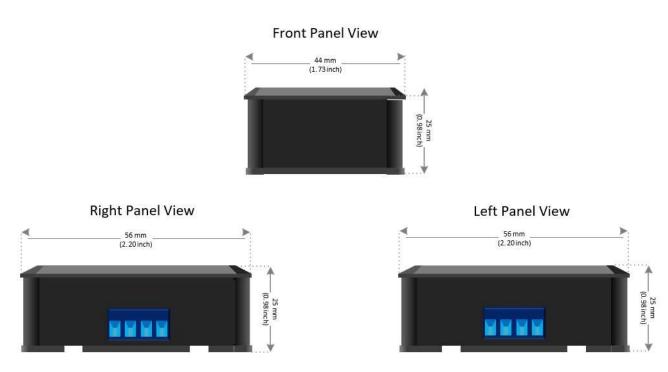

## Dimensions

**Top Panel View** 

### Dimensions

#### Top Panel View

Left Panel View

Left Panel View

# **Operational Properties**

| Power Supply Voltage            | 10,5 - 14,4 VDC typical 12 VDC  |  |
|---------------------------------|---------------------------------|--|
| Power Consumption               | 0,015 - 0,022 A typical 0,018 A |  |
|                                 | 0,150 - 0,320 W typical 0,220 W |  |
| Operational Temperature Range   | -25 +85 °C                      |  |
| Operational Humidity Range      | 0 - 85 % Rh                     |  |
| Storage Temperature Range       | -40 +85 °C                      |  |
| Storage Humidity Range          | 0 - 90 % Rh                     |  |
| Physical Properties             |                                 |  |
| Dimensions (H x W x D)          | 56 x 44 x 25 mm                 |  |
|                                 | 2,20 x 1.73 x 0.98 inches       |  |
| Color                           | Black                           |  |
| Weight                          | 200 (+/-5%) grams               |  |
| echnical Properties             |                                 |  |
| Voltage Measurement Range       | 90 - 220 V                      |  |
| Voltage Measurement Tolerance   | 1 - 5 V                         |  |
| Frequency Measurement Range     | 40 - 60 Hz                      |  |
| Maximum Distance from Main Unit | 200 m                           |  |
| External Device Input           | NO                              |  |
| Power Over ExaBus Port          | NO                              |  |
| ExaBus Port                     | NO                              |  |
| Power Over External Device      | NO                              |  |
| Supported Main Units            | SYSGuard 4001, SYSGuard 7001    |  |
|                                 |                                 |  |