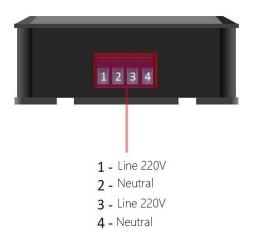

# SYSGuard 7050 Power Failure Module

Exagate SYSGuard 7050 Power Failure Module which are used with Exagate Environmental Monitoring System main devices , continuously monitors the power supply detecting for interruptions and failures.