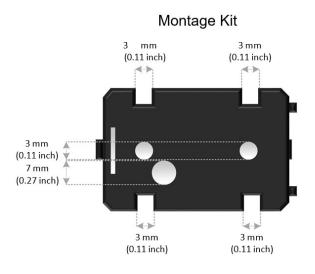

## Dimensions

**Top Panel View** 

### Dimensions

#### Top Panel View

Left Panel View

Left Panel View