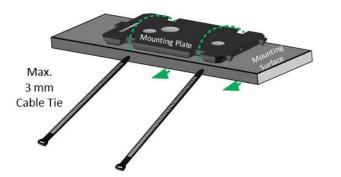

# Sample Connection Diagram

**STEP A** 

Mounting Type - 1

Mounting Type - 2

STEP B

STEP C

Press untill you hear a click

| PRODUCT SKU # | BARCODE # | P/N | DESCRIPTION             |
|---------------|-----------|-----|-------------------------|
| SYSG7050      | -         | -   | Power Failure<br>Module |