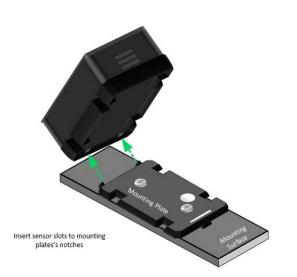

# Sample Connection Diagram

**STEP A** 

Mounting Type - 1

Mounting Type - 2

STEP B

STEP C

Press untill you hear a click

| PRODUCT SKU # | BARCODE # | P/N | DESCRIPTION             |
|---------------|-----------|-----|-------------------------|
| SYSG7050      | -         | -   | Power Failure<br>Module |