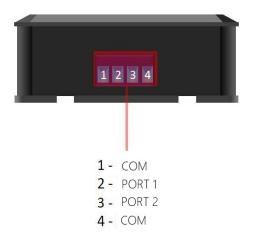

# Sample Connection Diagram

**STEP A** 

Mounting Type - 1

Mounting Type - 2

STEP B

STEP C

Press untill you hear a click

| PRODUCT SKU # | BARCODE # | P/N | DESCRIPTION             |
|---------------|-----------|-----|-------------------------|
| SYSG7050      | -         | -   | Power Failure<br>Module |