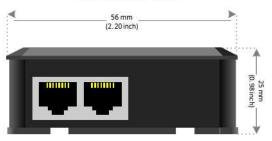

# **SYSGuard 7040** Singlephase Voltage&Frequency Module

Exagate SYSGuard 7040 Single Phase Voltage&Frequency Module is a single-phase voltage, frequency module which are used with Exagate Envitonmental Monitoring System main devices.

## **Dimensions**

#### Front Panel View



## **Right Panel View**



#### Left Panel View



#### **Top Panel View**







#### **Dimensions**

Top Panel View



# Right Panel View



## Left Panel View



- 2 Notr
- 3 Blank
- 4 Line



# **Operational Properties**

| Power Consumption             | 0,015 - 0,022 A typical 0,018 A<br>0,150 - 0,320 W typical 0,220 W |
|-------------------------------|--------------------------------------------------------------------|
| Operational Temperature Range | -25 +85 °C                                                         |
| Operational Humidity Range    | 0 - 85 % Rh                                                        |
| Storage Temperature Range     | -40 +85 °C                                                         |
| Storage Humidity Range        | 0 - 90 % Rh