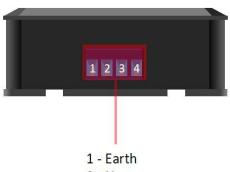

# **SYSGuard 7040** Singlephase Voltage&Frequency Module

Exagate SYSGuard 7040 Single Phase Voltage&Frequency Module is a single-phase voltage, frequency module which are used with Exagate Envitonmental Monitoring System main devices.

## **Dimensions**

#### Front Panel View



## **Right Panel View**



#### Left Panel View



#### **Top Panel View**







#### **Dimensions**

Top Panel View



# Right Panel View



## Left Panel View



- 2 Notr
- 3 Blank
- 4 Line



# **Operational Properties**

| Power Consumption             | 0,015 - 0,022 A typical 0,018 A<br>0,150 - 0,320 W typical 0,220 W |
|-------------------------------|--------------------------------------------------------------------|
| Operational Temperature Range | -25 +85 °C                                                         |
| Operational Humidity Range    | 0 - 85 % Rh                                                        |
| Storage Temperature Range     | -40 +85 °C                                                         |
| Storage Humidity Range        | 0 - 90 % Rh                                                        |

# **Physical Properties**

| Dimensions (H x W x D) | 56 x 44 x 25<br>2,20 x 1.73 x 0.98 | mm<br>inches |
|-----------