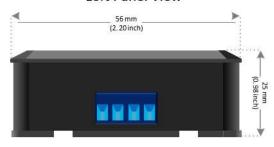

# **SYSGuard 7040** Singlephase Voltage&Frequency Module

Exagate SYSGuard 7040 Single Phase Voltage&Frequency Module is a single-phase voltage, frequency module which are used with Exagate Envitonmental Monitoring System main devices.

## **Dimensions**

#### Front Panel View



## **Right Panel View**



#### Left Panel View



#### **Top Panel View**







#### **Dimensions**

Top Panel View



# Right Panel View



## Left Panel View



- 2 Notr
- 3 Blank
- 4 Line



# **Operational Properties**

| Power Consumption             | 0,015 - 0,022 A typical 0,018 A<br>0,150 - 0,320 W typical 0,220 W |
|-------------------------------|--------------------------------------------------------------------|
| Operational Temperature Range | -25 +85 °C                                                         |
| Operational Humidity Range    | 0 - 85 % Rh                                                        |
| Storage Temperature Range     | -40 +85 °C                                                         |
| Storage Humidity Range        | 0 - 90 % Rh                                                        |

# **