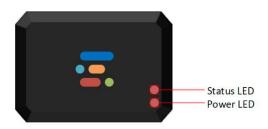

# **SYSGuard 7040** Singlephase Voltage&Frequency Module

Exagate SYSGuard 7040 Single Phase Voltage&Frequency Module is a single-phase voltage, frequency module which are used with Exagate Envitonmental Monitoring System main devices.

## **Dimensions**

#### Front Panel View



## **Right Panel View**



#### Left Panel View



#### **Top Panel View**







#### **Dimensions**

Top Panel View



# Right Panel View



## Left Panel View



- 2 Notr
- 3 Blank
- 4 Line



# **Operational Properties**

| Power Consumption             | 0,015 - 0,022 A typical 0,018 A<br>0,150 - 0,320 W typical 0,220 W |
|-------------------------------|--------------------------------------------------------------------|
| Operational Temperature Range | -25 +85 °C                                                         |
| Operational Humidity Range    | 0 - 85 % Rh                                                        |
| Storage Temperature Range     | -40 +85 °C                                                         |
| Storage Humidity Range        | 0 - 90 % Rh                                                        |

# **Physical Properties**

| Dimensions (H x W x D) | 56 x 44 x 25<br>2,20