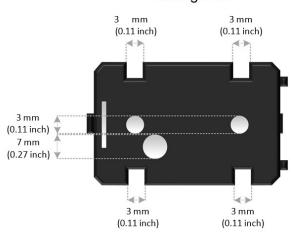

|
| Weight                 | 200 (+/-5%) grams                  |              |

# **Technical Properties**

| Voltage Measurement Range       | 90 - 250 V                   |  |
|---------------------------------|------------------------------|--|
| Voltage Measurement Tolerance   | 1 - 5 V                      |  |
| Frequency Measurement Range     | 40 - 60 Hz                   |  |
| Maximum Distance from Main Unit | 100 m                        |  |
| External Device Input           | NO                           |  |
| Power Over ExaBus Port          | YES                          |  |
| ExaBus Port                     | 1 Unit                       |  |
| Supported Main Units            | SYSGuard 4001, SYSGuard 7001 |  |





# **Sample Connection Diagram**

# Montage Kit



# **STEP A**

Mounting Type - 1



Mounting Type - 2



STEP B



STEP C



Press untill you hear a click





| PRODUCT SKU # | BARCODE # | P/N | DESCRIPTION              |
|---------------|-----------|-----|--------------------------|
| SYSG7040      | -         | -   | Singlephase<br>VF Sensor |

# LIMITED WARRANTY

All ExaGate products are covered with 2 years limited guarantee from the date of original purchase. (Warranty duration may change depending on your country) Your sales or delivery receipt, showing the date of purchase of product is your proof of purchase. ExaGate is obliged to repair or replace the defective hardware (or any part of it's) with no charge to owner.

## **Conditions Void of Warranty**

- Damages on unit, cable or screen.
- Defections due to electrical wiring