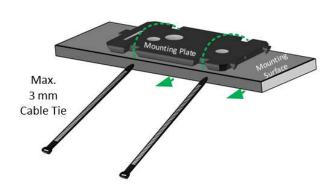

# Montage Kit

# **STEP A**

Mounting Type - 1

Mounting Type - 2

STEP B

STEP C

Press untill you hear a click

| PRODUCT SKU # | BARCODE # | P/N | DESCRIPTION              |
|---------------|-----------|-----|--------------------------|
| SYSG7040      | -         | -   | Singlephase<br>VF Sensor |