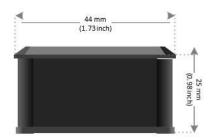

## **Dimensions**

#### **Top Panel View**

#### **Dimensions**

Top Panel View

# **Physical Properties**

| Dimensions (H x W x D) | 56 x 44 x 25<br>2,20 x 1.73 x 0.98 | mm<br>inches |
|------------------------|------------------------------------|--------------|
| Color                  | Black                              |              |
| Weight                 | 200 (+/-5%) grams                  |              |