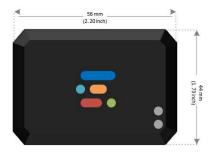

# **SYSGuard 7040** Singlephase Voltage&Frequency Module

Exagate SYSGuard 7040 Single Phase Voltage&Frequency Module is a single-phase voltage, frequency module which are used with Exagate Envitonmental Monitoring System main devices.

## **Dimensions**

#### Front Panel View



## **Right Panel View**



#### Left Panel View



#### **Top Panel View**







#### **Dimensions**

Top Panel View



# Right Panel View



## Left Panel View



- 2 Notr
- 3 Blank
- 4 Line



# **Operational Properties**

| Power Consumption             | 0,015 - 0,022 A typical 0,018 A<br>0,150 - 0,320 W typical 0,220 W |
|-------------------------------|--------------------------------------------------------------------|
| Operational Temperature Range | -25 +85 °C                                                         |
| Operational Humidity Range    | 0 - 85 % Rh                                                        |
| Storage Temperature Range     | -40 +85 °C                                                         |
| Storage Humidity Range        | 0 - 90 % Rh                                                        |

# **Physical Properties**

| Di