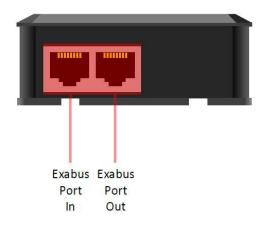

# **SYSGuard 7040** Singlephase Voltage&Frequency Module

Exagate SYSGuard 7040 Single Phase Voltage&Frequency Module is a single-phase voltage, frequency module which are used with Exagate Envitonmental Monitoring System main devices.

## **Dimensions**

#### Front Panel View



## **Right Panel View**



#### Left Panel View



#### **Top Panel View**







#### **Dimensions**

Top Panel View



# Right Panel View



## Left Panel View



- 2 Notr
- 3 Blank
- 4 Line



# **Operational Properties**

| Power Consumption             | 0,015 - 0,022 A typical 0,018 A<br>0,150 - 0,320 W typical 0,220 W |
|-------------------------------|--------------------------------------------------------------------|
| Operational Temperature Range | -25 +85 °C                                                         |
| Operational Humidity Range    | 0 - 85 % Rh                                                        |
| Storage Temperature Range     | -40 +85 °C                                                         |
| Storage Humidity Range        | 0 - 90 % Rh                                                        |

# **Physical Properties**

| Dimensions (H x W x D) | 56 x 44 x 25<br>2,20 x 1.73 x 0.98 | mm<br