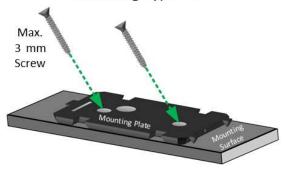

# Montage Kit

# **STEP A**

Mounting Type - 1

Mounting Type - 2

STEP B

STEP C

Press untill you hear a click

| PRODUCT SKU # | BARCODE # | P/N | DESCRIPTION              |
|---------------|-----------|-----|--------------------------|
| SYSG7040      | -         | -   | Singlephase<br>VF Sensor |