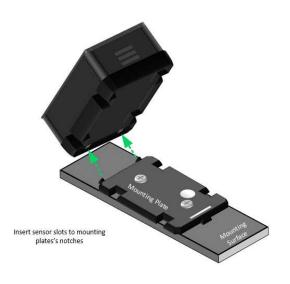

# Montage Kit

# **STEP A**

Mounting Type - 1

Mounting Type - 2

STEP B

STEP C

Press untill you hear a click

| PRODUCT SKU # | BARCODE # | P/N | DESCRIPTION              |
|---------------|-----------|-----|--------------------------|
| SYSG7040      | -         | -   | Singlephase<br>VF Sensor |