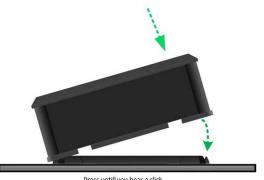

# Montage Kit

# **STEP A**

Mounting Type - 1

Mounting Type - 2

STEP B

STEP C

Press untill you hear a click

| PRODUCT SKU # | BARCODE # | P/N | DESCRIPTION              |
|---------------|-----------|-----|--------------------------|
| SYSG7040      | -         | -   | Singlephase<br>VF Sensor |