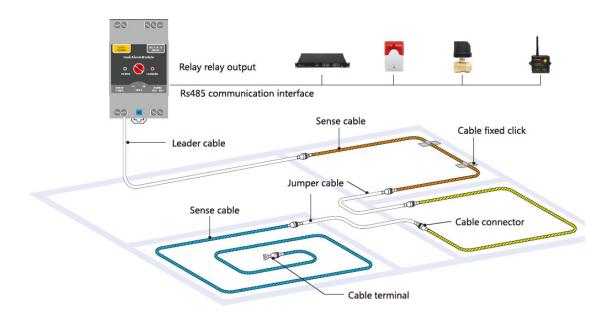

# ALARM MODULE TYPICAL APPLICATION

#### System Diagram

# **Detecting Cable Layout**

#### **Sensing Cable Installation**

Do not use tools such as glue or plastic for cable fixing, do not lay the cable in front of the ventilation unit. The location of the detection cable should be away from high temperature fire, strong magnetic field environment, wet and dusty environment, be careful not to scratch the cable sheath by all kinds of sharp objects