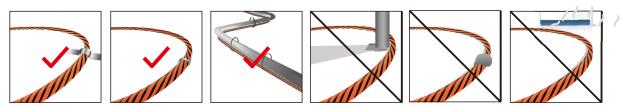

# **Detecting Cable Layout**

#### **Sensing Cable Installation**

Do not use tools such as glue or plastic for cable fixing, do not lay the cable in front of the ventilation unit. The location of the detection cable should be away from high temperature fire, strong magnetic field environment, wet and dusty environment, be careful not to scratch the cable sheath by all kinds of sharp objects