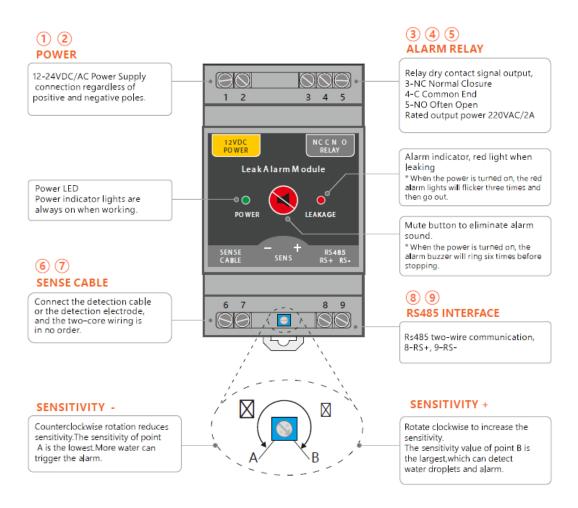

# **Technical Details**

| Detection Cable        | It can be compatible with all kinds of sensing cables or sensing electrodes. |  |  |
|------------------------|------------------------------------------------------------------------------|--|--|
| Detection Cable Length | Maximum cable length is 500m.                                                |  |  |
| Plastic Body           | White fireproof ABS, installation in DIN35mm                                 |  |  |
| Dimensions             | 86x59x52mm; 100g                                                             |  |  |
| Detection Sensitivity  | 0-10K stepless adjustment, sensitivity selection and wide detection range    |  |  |
| Power Consumption      | 12-24 VDC/AC steady state 70mA, alarm state120 mA                            |  |  |
| Relay Output           | 1spdt, rated power 60VDC/2A (normally open and normally closed)              |  |  |
| RS485 Output           | RS + RS - two-wire communication interface, device address 1-255             |  |  |

#### Caution:

\*\* Please carefully confirm the power supply voltage before turning on the power and make sure the power cord is connected to the correct port, otherwise it may cause malfunction of the sensing module.

1. The maximum length of the connection test cable of the sensing module is 500 meters (excluding outgoing and jumper cables).

2. The detection module is in automatic reset mode, it can stop alarming and return to standby status only after the leak hydrolysis has been removed.

3. detection sensitivity is set to normal value and device address is set to 01 by default.

4. The inspection module shell has a non-waterproof design.

Head Office A: Yeşilce Mh. Doğa Sk. Kökten Plaza No:6 Kat:2 34418 Kağıthane- Istanbul T: +90 212 275 73 22 F: +90 212 275 73 66 E: info@exagate.com Support support@exagate.com