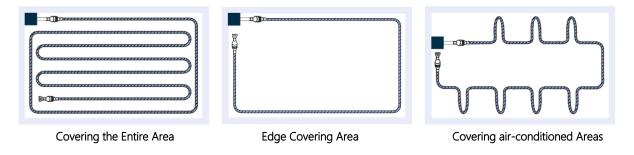

# **Detecting Cable Layout**

#### **Sensing Cable Installation**

Do not use tools such as glue or plastic for cable fixing, do not lay the cable in front of the ventilation unit. The location of the detection cable should be away from high temperature fire, strong magnetic field environment, wet and dusty environment, be careful not to scratch the cable sheath by all kinds of sharp objects