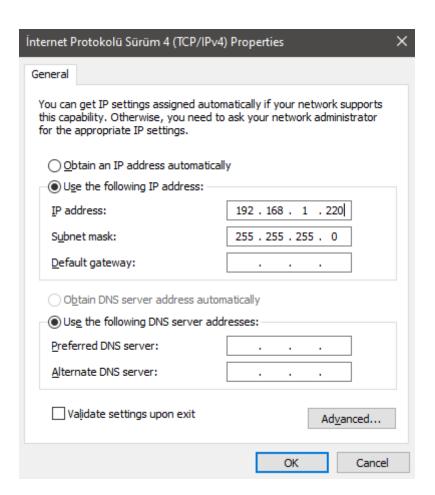

Your PC should have a static IP in order to access PDU. You can carry out these settings in TCP/IP Settings sections of Local Area Network Connection options.