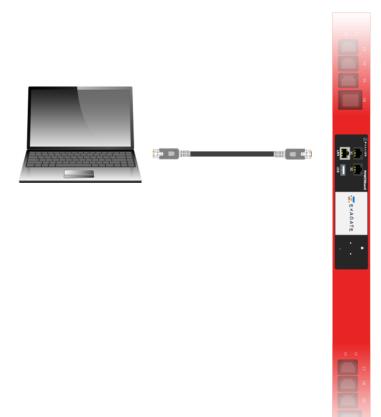

# Step 1

Plug-in Power Cables to the PWG IP PDU. Wait for the "READY" LED. When the LED comes online PWG IP PDU is ready to run.

# Step 2

Main unit is equipped with default IP address (192.168.1.151). For the first access to the device a PC must be used to access the main unit and devices should be connected to the same network.