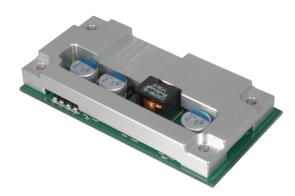

# CFM-PoE06

# CFM Module with PoE Control Function, Individual Port 25.5W

- CFM (Control Function Module) Technology
- Enable Power Over Ethernet Plus Function for CMI Module
- IEEE 802.3at Compliant
- Individual Port Support Up to 25.5W

## **Specifications**

| Interface                    | CFM (Control Function Module) Interface    |
|------------------------------|--------------------------------------------|
| Function                     | 4x Power over Ethernet Plus Ports ( PoE+ ) |
| Power over Ethernet Standard | IEEE 802.3at Compliant                     |
| Power Output                 | Individual port 25.5W                      |
| Power Boost                  | 50 ~ 57V                                   |
| Dimension ( W x D x H )      | 83 x 43 x 10.9 mm (With Heatsink)          |