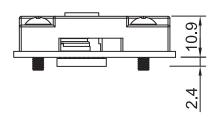

## **Specifications**

| Interface                    | CFM (Control Function Module) Interface    |
|------------------------------|--------------------------------------------|
| Function                     | 4x Power over Ethernet Plus Ports ( PoE+ ) |
| Power over Ethernet Standard | IEEE 802.3at Compliant                     |
| Power Output                 | Individual port 25.5W                      |
| Power Boost                  | 50 ~ 57V                                   |
| Dimension ( W x D x H )      | 83 x 43 x 10.9 mm (With Heatsink)          |

#### **Dimensions**