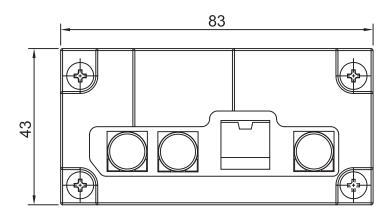

## **Specifications**

| Interface                    | CFM (Control Function Module) Interface    |
|------------------------------|--------------------------------------------|
| Function                     | 4x Power over Ethernet Plus Ports ( PoE+ ) |
| Power over Ethernet Standard | IEEE 802.3at Compliant                     |
| Power Output                 | Individual port 25.5W                      |
| Power Boost                  | 50 ~ 57V                                   |
| Dimension ( W x D x H )      | 83 x 43 x 10.9 mm (With Heatsink)          |

#### **Dimensions**