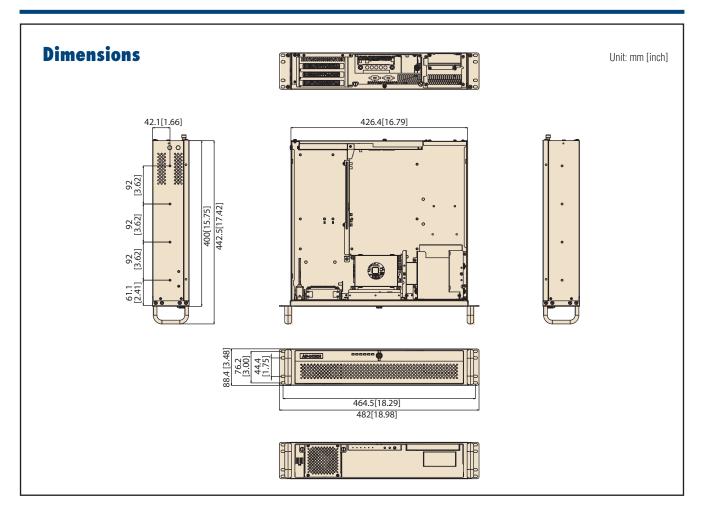

#### **Specifications**

|                                                |                                                                                                                                                                                                                                     | External                                     | Internal                         |
|------------------------------------------------|-------------------------------------------------------------------------------------------------------------------------------------------------------------------------------------------------------------------------------------|----------------------------------------------|----------------------------------|
| Drive Bay                                      | Slim Optical Drive                                                                                                                                                                                                                  | 1                                            | -                                |
|                                                | 2.5"                                                                                                                                                                                                                                | 2 (hot-swap tray module as optional)*        | 2                                |
| Cooling                                        | Fan                                                                                                                                                                                                                                 | 1 (8 cm/41CFM)                               |                                  |
| Cooling                                        | Air Filter                                                                                                                                                                                                                          | Yes                                          |                                  |
| Front I/O Interface                            | USB 3.0*                                                                                                                                                                                                                            | 2                                            |                                  |
| Miscellaneous                                  | LED Indicators                                                                                                                                                                                                                      | Power, HDD, temperature, fan, LAN1, and LAN2 |                                  |
| WISCEIIarieous                                 | Rear Panel                                                                                                                                                                                                                          | Two 9-pin D-Sub                              |                                  |
| Intelligent System Module<br>Remote Monitoring | CPU/System fan speed, CPU/System temperature, motherboard voltage<br>(Only selected Advantech MBs/CPU cards with SUSIAccess installed can fully enabled these functions, check with Advantech local rep. for detailed information.) |                                              |                                  |
| Herrote Merrote                                |                                                                                                                                                                                                                                     | Operating                                    | Non-Operating                    |
|                                                | Temperature                                                                                                                                                                                                                         | 0 ~ 40° C (32 ~ 104° F)                      | -20 ~ 60° C (-4 ~ 140° F)        |
| Environment                                    | Humidity                                                                                                                                                                                                                            | 10 ~ 85% @ 40° C, non-condensing             | 10 ~ 95% @ 60° C, non-condensing |
|                                                | Vibration (5 ~ 500 Hz)                                                                                                                                                                                                              | 1 Grms                                       | 2 G                              |
|                                                | Shock                                                                                                                                                                                                                               | 10 G (with 11 ms duration, half sine wave)   |                                  |
| Physical Characteristics                       | Dimensions (W x H x D)                                                                                                                                                                                                              | 482 x 88 x 398 mm (18.96" x 3.46" x 15.67")  |                                  |
| FIIYSIGAI GIIAIAGIEIISIIGS                     | Weight                                                                                                                                                                                                                              | 8.6 kg (18.96 lbs)                           |                                  |