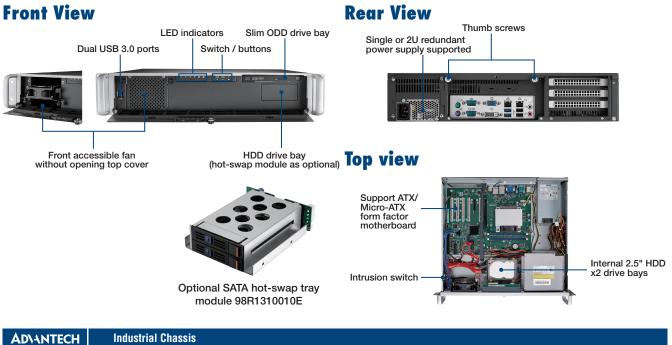

#### **Front View**

All product specifications are subject to change without notice.

#### **Features**

- 398 mm short depth 2U rackmount chassis
- Supports ATX and mATX form factor single processor motherboard
- Two Internal 2.5" drive bay and two "hot-swap or external" drive bay
- Support 80 Plus single 350W or 500W redundant power supply
- Front-accessible system fan without opening top cover for easy maintenance
- Built-in Intelligent System Module enabling whole system fan control and remote manageability

#### **Specifications**

|                                                |                                                                                                                                                                                                                                     | External                                     | Internal                         |
|------------------------------------------------|-------------------------------------------------------------------------------------------------------------------------------------------------------------------------------------------------------------------------------------|----------------------------------------------|----------------------------------|
| Drive Bay                                      | Slim Optical Drive                                                                                                                                                                                                                  | 1                                            | -                                |
|                                                | 2.5"                                                                                                                                                                                                                                | 2 (hot-swap tray module as optional)*        | 2                                |
| Cooling                                        | Fan                                                                                                                                                                                                                                 | 1 (8 cm/41CFM)                               |                                  |
| Cooling                                        | Air Filter                                                                                                                                                                                                                          | Yes                                          |                                  |
| Front I/O Interface                            | USB 3.0*                                                                                                                                                                                                                            | 2                                            |                                  |
| Miscellaneous                                  | LED Indicators                                                                                                                                                                                                                      | Power, HDD, temperature, fan, LAN1, and LAN2 |                                  |
| WISCEIIarieous                                 | Rear Panel                                                                                                                                                                                                                          | Two 9-pin D-Sub                              |                                  |
| Intelligent System Module<br>Remote Monitoring | CPU/System fan speed, CPU/System temperature, motherboard voltage<br>(Only selected Advantech MBs/CPU cards with SUSIAccess installed can fully enabled these functions, check with Advantech local rep. for detailed information.) |                                              |                                  |
| Herrote Merrote                                |                                                                                                                                                                                                                                     | Operating                                    | Non-Operating                    |
|                                                | Temperature                                                                                                                                                                                                                         | 0 ~ 40° C (32 ~ 104° F)                      | -20 ~ 60° C (-4 ~ 140° F)        |
| Environment                                    | Humidity                                                                                                                                                                                                                            | 10 ~ 85% @ 40° C, non-condensing             | 10 ~ 95% @ 60° C, non-condensing |
|                                                | Vibration (5 ~ 500 Hz)                                                                                                                                                                                                              | 1 Grms                                       | 2 G                              |
|                                                | Shock                                                                                                                                                                                                                               | 10 G (with 11 ms duration, half sine wave)   |                                  |
| Physical Characteristics                       | Dimensions (W x H x D)                                                                                                                                                                                                              | 482 x 88 x 398 mm (18.96" x 3.46" x 15.67")  |                                  |
| FIIYSIGAI GIIAIAGIEIISIIGS                     | Weight                                                                                                                                                                                                                              | 8.6 kg (18.96 lbs)                           |                                  |